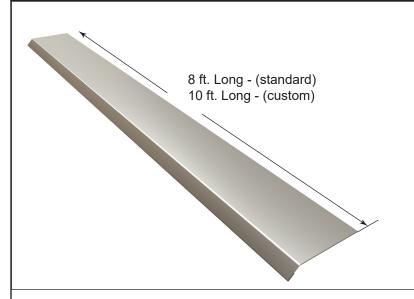

#### **STANDARD SIZE:**

THICKNESS: 26 ga

**WIDTH:** 3"

**LENGTH:** 8 ft. long

## QUANTITY (ft):

SPECIALS:

(Check to specify custom width)

THICKNESS: 26 ga

WIDTH:

LENGTH: 10 ft. long

Stainless Plate Min. Fy. = 45,000 psi (ASTM A666)