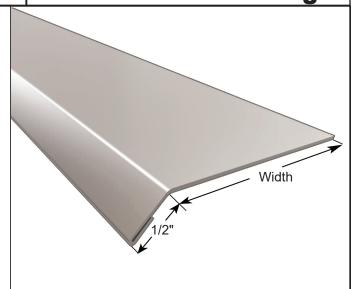

#### **STANDARD SIZE:**

THICKNESS: 26 ga

**WIDTH:** 3"

**LENGTH:** 8 ft. long

## QUANTITY (ft):

SPECIALS:

(Check to specify custom width)

THICKNESS: 26 ga

WIDTH:

LENGTH: 10 ft. long

Stainless Plate Min. Fy. = 45,000 psi (ASTM A666)