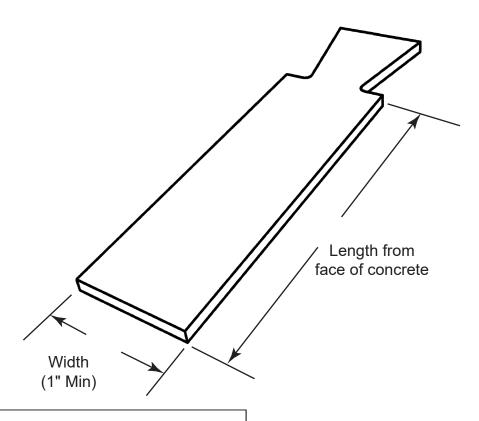

## **THICKNESS:**

1/4"

3/16"

1/8"

Stainless Plate Min. Fy. = 45,000 psi (ASTM A666)