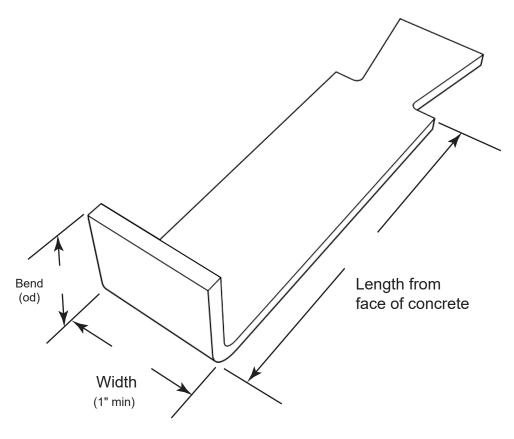

## Submittal Sheet #115 Dovetail Stone Anchor

QUANTITY:

## <u>THICKNESS:</u>

1/4" 3

3/16"

1/8"

OTHER \_\_\_\_\_

Stainless Plate Min. Fy. = 45,000 psi (ASTM A666)