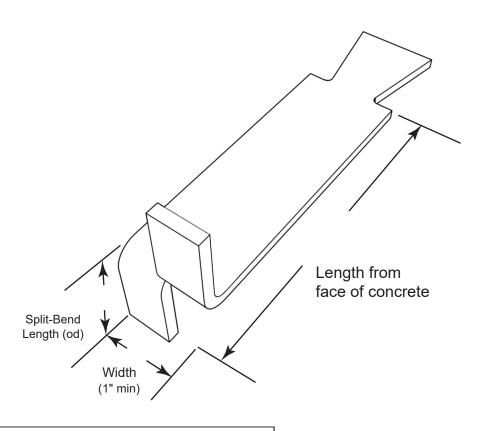

## Submittal Sheet #117 Dovetail Split-Bend Stone Anchor

QUANTITY:

## **THICKNESS:**

1/4"

3/16"

1/8"

Stainless Plate Min. Fy. = 45,000 psi (ASTM A666)