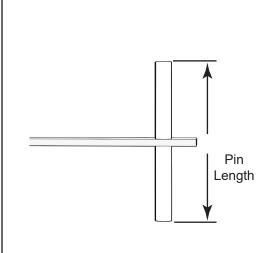

# Submittal Sheet #118 Dovetail Stone Pin Anchor

QUANTITY:

1/8"

\*Pins are available loose or welded in place.
Pins furnished loose allow the installer to use the anchor as a template for drilling holes into the stone.