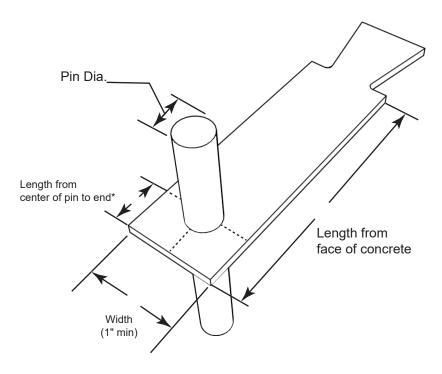

# Submittal Sheet #118 Dovetail Stone Pin Anchor

QUANTITY:

1/8"

\*Pins are available loose or welded in place.
Pins furnished loose allow the installer to use the anchor as a template for drilling holes into the stone.

#### **PIN TYPE:**

NOTES:

Pin Loose Pin Welded

Stainless Plate Min. Fy. = 45,000 psi (ASTM A666)

#### **MATERIAL TYPE:**

Type 304 Stainless Steel

Type 316 Stainless Steel

CLICK OR SCAN FOR MATERIAL SPECIFICATIONS