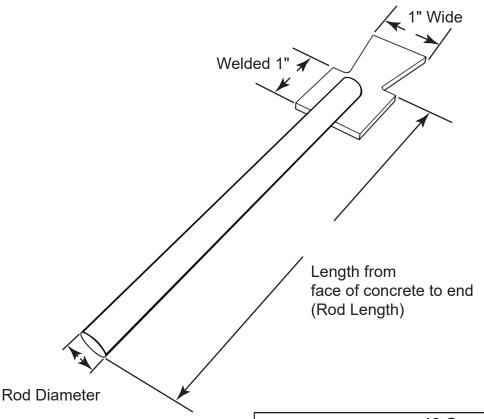

## **Submittal Sheet Dovetail Rod Anchor**

**QUANTITY:** 

**STANDARD:** 

Yes

12 Gauge Clip with a 3/8" dia rod 7" Long **Hotdip Galvanized** 

## **DOVETAIL TAB THICKNESS:**

3/8"

1/4"

3/16"

1/8"

14 ga.