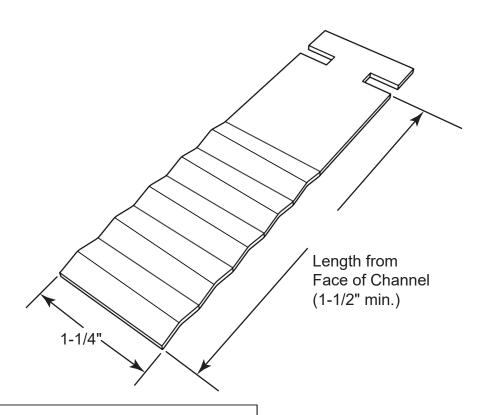

#### **LENGTH FROM FACE OF CHANNEL:**

Length:

Stainless Plate Min. Fy. = 45,000 psi (ASTM A666)