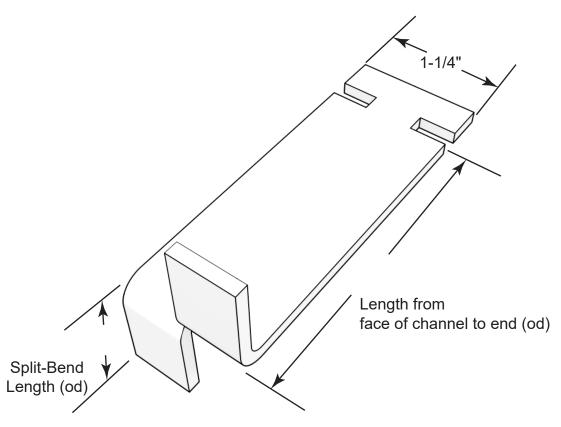

# Submittal Sheet #136 Channel Slot Split-Bend Stone Anchor



QUANTITY:

#### THICKNESS:

1/4" 3/16" 1/8"

14 ga

Stainless Plate Min. Fy. = 45,000 psi (ASTM A666)

## <u>MATERIAL TYPE:</u>

Type 304 Stainless Steel

Type 316 Stainless Steel

Zinc Alloy 710 (1/8" Only)



CLICK OR SCAN FOR MATERIAL SPECIFICATIONS

## PROJECT DETAILS:

LOCATION:

**PROJECT NAME:** 

NOTES:

Heckmann is not responsible for your choice of anchors and dimensions for your project. The choice of anchors and products should be decided by the architects or engineers knowledgeable with the project. Once a custom order has been placed it cannot be cancelled or returned. Any changes to the original order may require additional charges. Your signature is required for us to proceed. By signing this order, you agree that you have reviewed the details and specifications of the cu