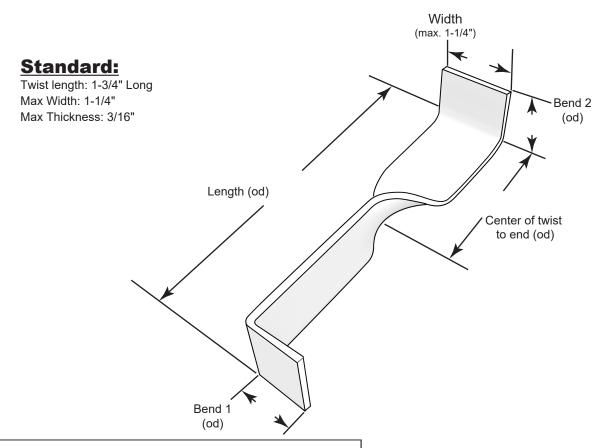

## Submittal Sheet #143 Twisted-Type Stone Anchor

**QUANTITY:** 

## **THICKNESS:**

1/8"

3/16"

Stainless Plate Min. Fy. = 45,000 psi (ASTM A666)