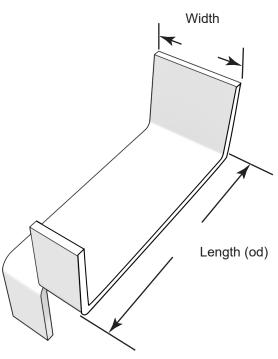

# Submittal Sheet #145 Split-Bend Stone Anchor





QUANTITY:

#### **THICKNESS:**

3/8"

1/4"

3/16"

1/8"

14 ga

16 ga

Stainless Plate Min. Fy. = 45,000 psi (ASTM A666)

### <u>MATERIAL TYPE:</u>

Type 304 Stainless Steel

Type 316 Stainless Steel



CLICK OR SCAN FOR MATERIAL SPECIFICATIONS

### PROJECT DETAILS:

LOCATION:

**PROJECT NAME:** 

NOTES:

Heckmann is not responsible for your choice of anchors and dimensions for your project. The choice of anchors and products should be decided by the architects or engineers knowledgeable with the project. Once a custom order has been placed it cannot be cancelled or returned. Any changes to the original order may require additional charges. Your signature is required for us to proceed. By signing this order, you agree that you have reviewed the details and specifications of the custom or