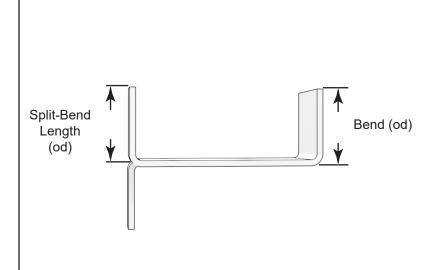

# Submittal Sheet #145 Split-Bend Stone Anchor





QUANTITY:

#### **THICKNESS:**

3/8"

1/4"

3/16"

1/8"

14 ga

16 ga

Stainless Plate Min. Fy. = 45,000 psi (ASTM A666)

### <u>MATERIAL TYPE:</u>

Type 304 Stainless Steel

Type 316 Stainless Steel



CLICK OR SCAN FOR MATERIAL SPECIFICATIONS

### PROJECT DETAILS:

LOCATION:

**PROJECT NAME:** 

NOTES:

Heckmann is not responsible for your choice of anchors and dimensions for your project. The choice of anchors and products should be decided by the architects or engineers knowledgeable with the project. Once a custom order has been placed it cannot be cancelled or returned. Any changes to the original order may require additional charges. Your signature is required for us to proceed. By signing this order, you agree that you have reviewed the details and specifications of the custom