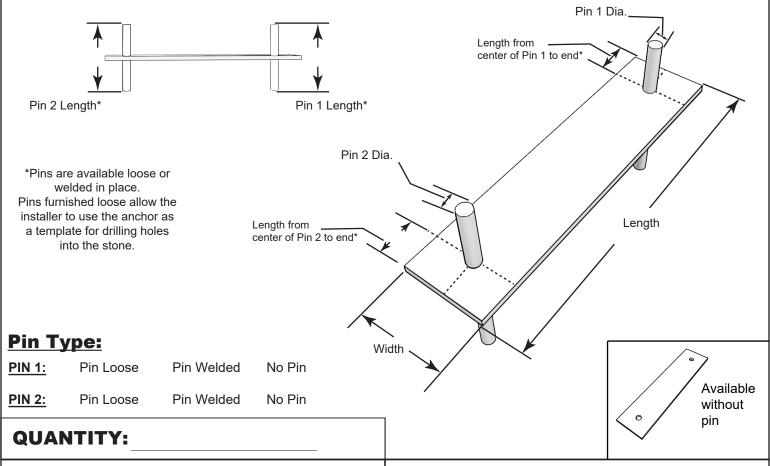

# Submittal Sheet #154 Two-Way Stone Pin Anchor



### **THICKNESS:**

1/2" 3/8"

1/4"

3/16"

1/8"

14 ga

16 ga

Stainless Plate Min. Fy. = 45,000 psi (ASTM A666)

### **MATERIAL TYPE:**

Type 304 Stainless Steel

Type 316 Stainless Steel

Zinc Alloy 710 Firewall 1/8" only - no welding of pin



CLICK OR SCAN FOR MATERIAL SPECIFICATIONS

## PROJECT DETAILS:

LOCATION:

**PROJECT NAME:** 

NOTES:

Heckmann is not responsible for your choice of anchors and dimensions for your project. The choice of anchors and products should be decided by the architects or engineers knowledgeable with the project. Once a custom order has been placed it cannot be cancelled or returned. Any changes to the original order may require additional charges. Your signature is required for us to proceed. By signing this order, you agree that you have reviewed the