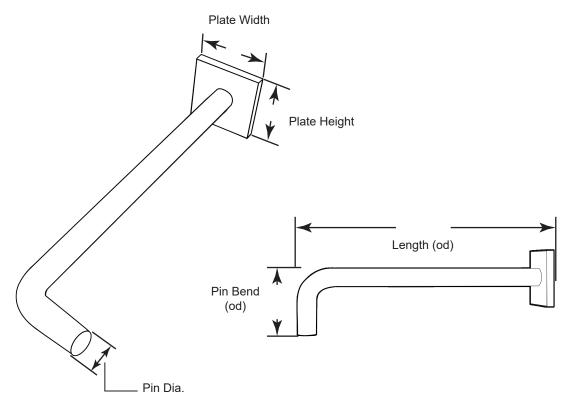

## Submittal Sheet #160 L-Anchor Rod with Plate

QUANTITY:

THICKNESS: (Plate)

1/2" 3/8"

8" 1/4"

" 3/16"

1/8"

12 ga