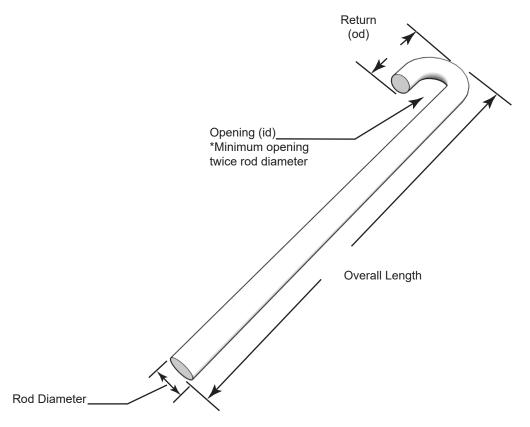

## Submittal Sheet #166 J-Type Anchor Rod



QUANTITY:

## **DIAMETER ROD:**

3/4"

5/8"

1/2"

may require additional charges. Your signature is required for us to proceed. By signing this order, you

agree that you have reviewed the details and specifications of the custom order and that said details and specifications are per your request. Further, by signing this order you are waiving **any claim** against or right of non-payment for products produced to the specifications of the order.

3/8"

1/4"

| MATERIAL TYPE:

**ACCEPTED BY:** 

Type 304 Stainless Steel

Type 316 Stainless Steel



CLICK OR SCAN FOR MATERIAL SPECIFICATIONS

|