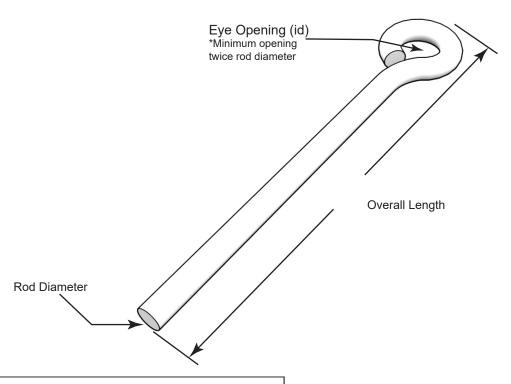

## Submittal Sheet #167 Eye Rod Anchor

1/4"

QUANTITY:

## **DIAMETER ROD:**

3/4"

5/8"

1/2"

3/8"

MATERIAL TYPE:

Type 304 Stainless Steel

Type 316 Stainless Steel