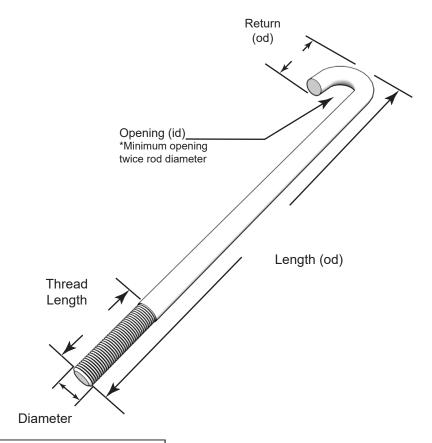

## **DIAMETER ROD:**

3/4"

5/8"

1/2"

3/8"

1/4"

**MATERIAL TYPE:** 

Type 304 Stainless Steel