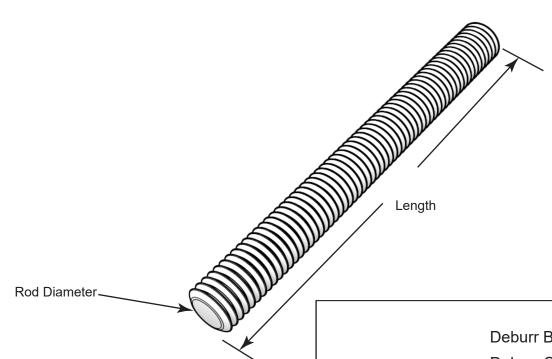

## Submittal Sheet #177 Continuous Threaded Rods

Deburr Both Ends
Deburr One End
Dowel Cut Only

QUANTITY:

## **DIAMETER:**

3/4"

5/8"

1/2"

3/8"

1/4"

3/16"