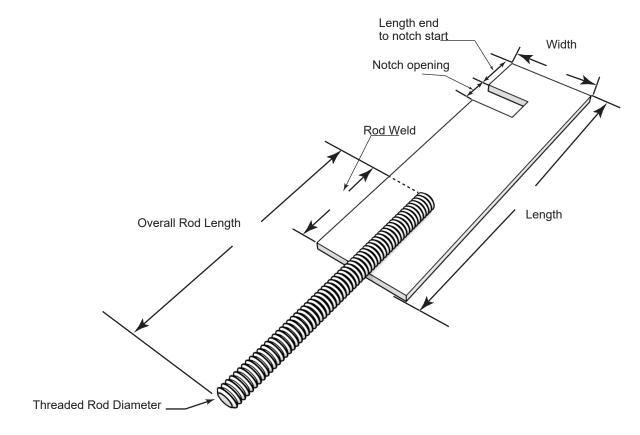

# **Submittal Sheet Notched Strap Bolt**

**QUANTITY:** 

Notch Depth is 1"

#### THICKNESS:

1/2"

3/8"

1/4"

3/16"

1/8"

14 ga

16 ga

### THREADED ROD DIAMETER:

3/4"

5/8"

1/2"

3/8"

1/4"

Stainless Plate Min. Fy. = 45,000 psi (ASTM A666)

## **MATERIAL TYPE:**

Type 304 Stainless Steel

FOR MATERIAL **SPECIFICATIONS** 