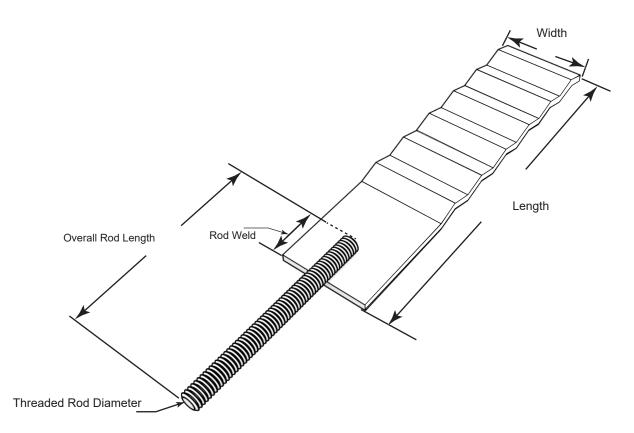

#### THICKNESS:

3/8"

1/4"

3/16"

1/8"

14 ga

16 ga

#### THREADED ROD DIAMETER:

3/4"

5/8" Stainless Plate Min. Fy. = 45,000 psi (ASTM A666)

1/2"

3/8"

1/4"