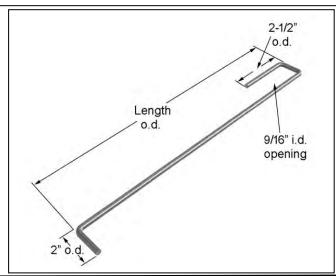

## Submittal Sheet #217 Wire-Type Column Anchors

Tel: 708-865-2403 • Fax: 708-865-2640

Used to tie masonry walls to steel columns with the column flanges perpendicular to the wall. Installed in pairs. For compression loads the anchor must be welded to the column flange.

Lengths are measured from the inside of the hook to the masonry bend.

| Diameter: 3/16"                           |
|-------------------------------------------|
| Length (od): □ 12" □ 14" □ 16" or Length: |
| Finish: Stainless Steel Hotdip Galvanized |
|                                           |
|                                           |
| Quantity (pcs):                           |