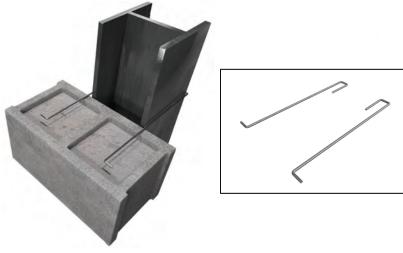

## Submittal Sheet #217 Wire-Type Column Anchors

Tel: 708-865-2403 • Fax: 708-865-2640

Used to tie masonry walls to steel columns with the column flanges perpendicular to the wall. Installed in pairs. For compression loads the anchor must be welded to the column flange.