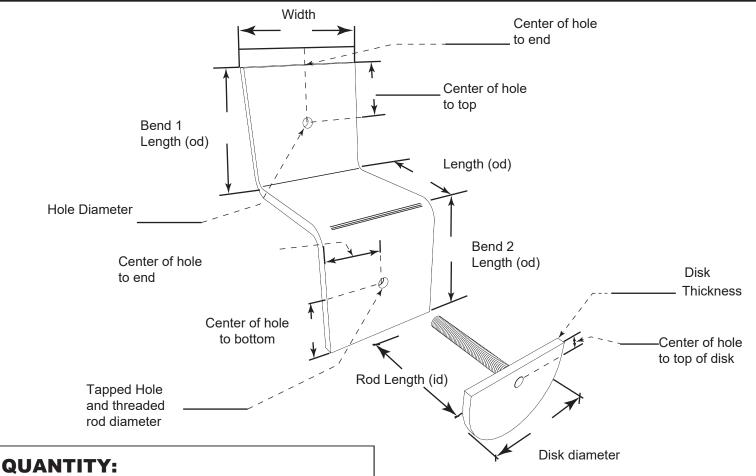

#### THREADED ROD DIAMETER:

5/8"

1/2"

3/8"

5/16"

1/4"

#### Z-ANCHOR THICKNESS:

5/8"

1/2" Stainless Plate Min. Fy. = 45,000 psi (ASTM A666)

3/8"

5/16"

1/4"