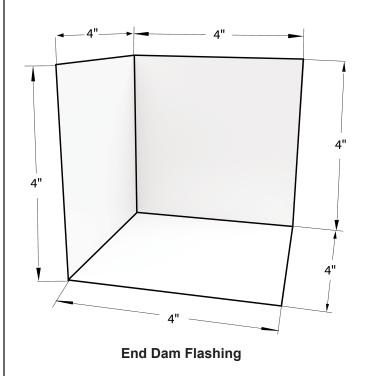

# **Submittal Sheet End Dam Flashing**

## **STANDARD:**

239-S 4" x 4" x 4" 26 gauge Stainless

### **SPECIAL:**

239-C 4" x 4" x 4" 16 oz (24 gauge) Copper

Stainless Plate Min. Fy. = 45,000 psi (ASTM A666)

FOR MATERIAL **SPECIFICATIONS** 