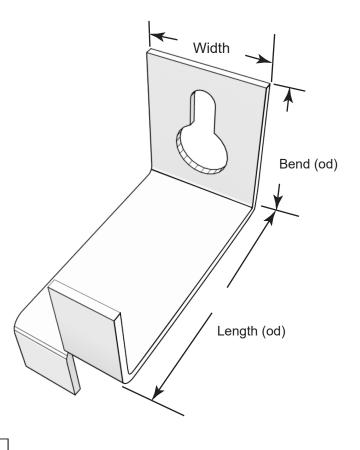

### **THICKNESS:**

1/4"

3/16"

1/8"

14 ga

Stainless Plate Min. Fy. = 45,000 psi (ASTM A666)