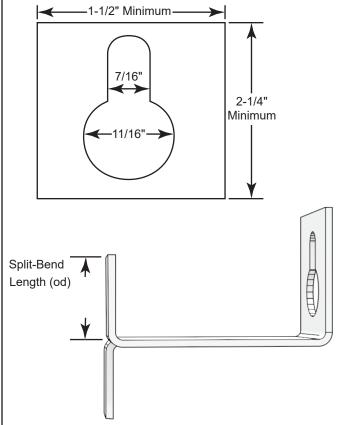

### **THICKNESS:**

1/4"

3/16"

1/8"

14 ga

Stainless Plate Min. Fy. = 45,000 psi (ASTM A666)