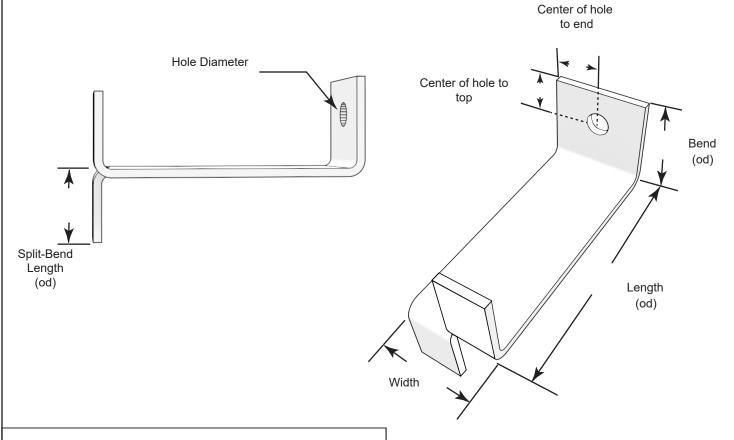

# Submittal Sheet #274 Screw-On Split-Bend Anchor

**QUANTITY:** 

## **THICKNESS:**

3/8"

1/4"

3/16"

1/8"

14 ga

Stainless Plate Min. Fy. = 45,000 psi (ASTM A666)

## **MATERIAL TYPE:**

Type 304 Stainless Steel

Type 316 Stainless Steel

Zinc Alloy 710 (1/8" Only)

CLICK OR SCAN FOR MATERIAL SPECIFICATIONS