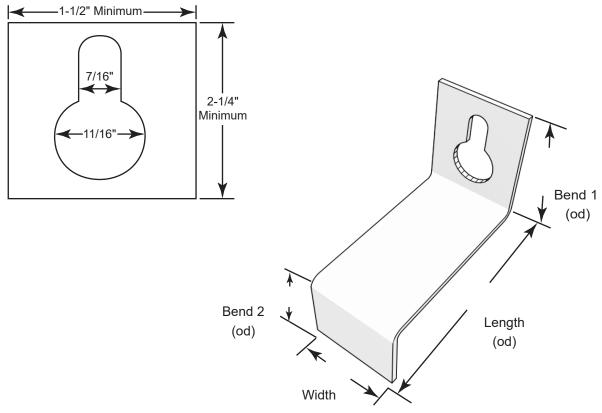

## Submittal Sheet #275-ZKB Keybolt Z-Type Anchor

QUANTITY:

## THICKNESS:

1/4"

3/16"

1/8"

14 ga

Stainless Plate Min. Fy. = 45,000 psi (ASTM A666)