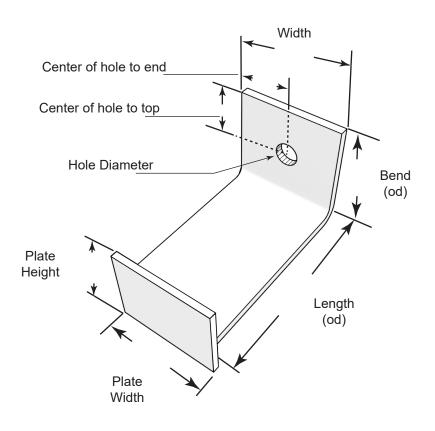

## THICKNESS:

3/8"

1/4"

3/16"

1/8"

14 ga

Stainless Plate Min. Fy. = 45,000 psi (ASTM A666)

## **MATERIAL TYPE:**

Type 304 Stainless Steel

Type 316 Stainless Steel

\*Plain Carbon Steel for end user plating - not recommended for direct installation

Plain Carbon Steel\*

FOR MATERIAL **SPECIFICATIONS** 