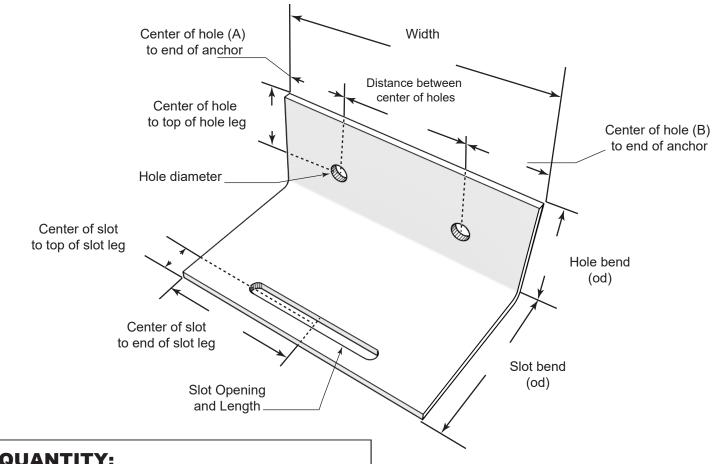

# **Submittal Sheet Adjustable Slotted Stone Anchor**



**QUANTITY:** 

#### **THICKNESS:**

1/2"

3/8"

1/4"

3/16"

1/8"

14 ga

Stainless Plate Min. Fy. = 45,000 psi (ASTM A666)

### **MATERIAL TYPE:**

Type 304 Stainless Steel

Type 316 Stainless Steel

Plain Carbon Steel\*

\*Plain Carbon Steel for end user plating - not recommended for direct installation



FOR MATERIAL **SPECIFICATIONS** 

## **PROJECT DETAILS:**

LOCATION:

**PROJECT NAME:** 

NOTES:

Heckmann is not responsible for your choice of anchors and dimensions for your project. The choice of anchors and products should be decided by the architects or engineers knowledgeable with the project. Once a custom order has been placed it cannot be cancelled or returned. Any changes to the original order may require additional charges. Your signature is required for us to proceed. B