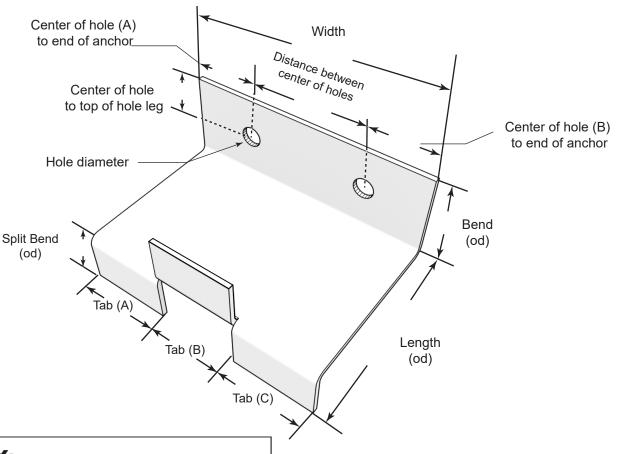

# Submittal Sheet #285 Triple Split-Bend Stone Anchor



**QUANTITY:** 

#### **THICKNESS:**

1/2"

3/8"

1/4"

3/16"

1/8"

14 ga

### **MATERIAL TYPE:**

Type 304 Stainless Steel

Type 316 Stainless Steel

Plain Carbon Steel\*

\*Plain Carbon Steel for end user plating - not recommended for direct installation



CLICK OR SCAN FOR MATERIAL SPECIFICATIONS

## PROJECT DETAILS:

Stainless Plate Min. Fy. = 45,000 psi (ASTM A666)

LOCATION:

**PROJECT NAME:** 

NOTES:

Heckmann is not responsible for your choice of anchors and dimensions for your project. The choice of anchors and products should be decided by the architects or engineers knowledgeable with the project. Once a custom order has been placed it cannot be cancelled or returned. Any changes to the original order may require additional charges. Your signature is required for us to proce