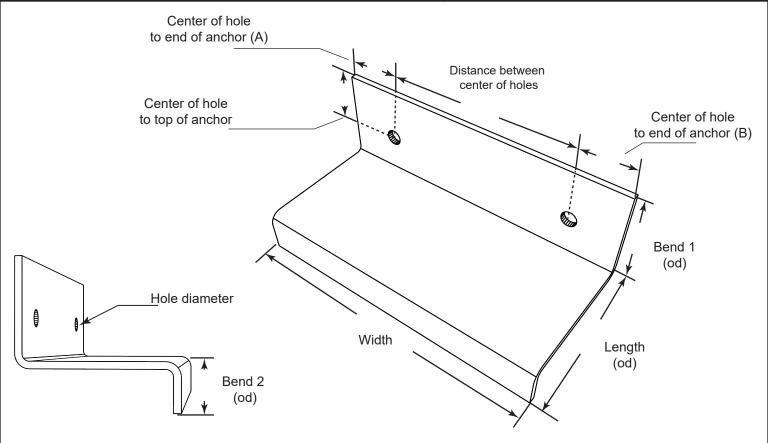

# Submittal Sheet #287-Z Z-Type Screw-On Stone Anchor 2 Holes

**QUANTITY:** 

#### THICKNESS:

1/2"

3/8"

1/4"

3/16"

1/8"

14 ga

#### **MATERIAL TYPE:**

Type 304 Stainless Steel

Type 316 Stainless Steel

Plain Carbon Steel\*

FOR MATERIAL SPECIFICATIONS

\*Plain Carbon Steel for end user plating -  $\underline{\text{not recommended for direct installation}}$ 