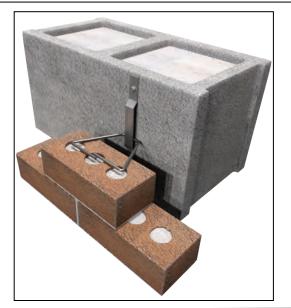

## Submittal Sheet #315-C Screw-On Anchor Strap

Strap is attached to backup through 1/4" diameter holes allowing vertical placement of wire tie to go into masonry joints. Strap can also be welded to a steel beam.

## Standards:

Thickness: 12 gage

Length: 6 1/2"

Width: 7/8" (vertical adjustment is 2-1/2")

- Finish: 
  Hot Dip Galvanized
  Stainless Steel

Quantity: \_\_\_\_\_