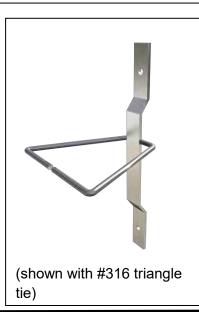

## Submittal Sheet #315-C Screw-On Anchor Strap

Strap is attached to backup through 1/4" diameter holes allowing vertical placement of wire tie to go into masonry joints. Strap can also be welded to a steel beam.

## Standards:

Thickness: 12 gage

Length: 6 1/2"

Width: 7/8" (vertical adjustment is 2-1/2")

- Finish: 
  Hot Dip Galvanized
  Stainless Steel

Quantity: \_\_\_\_\_