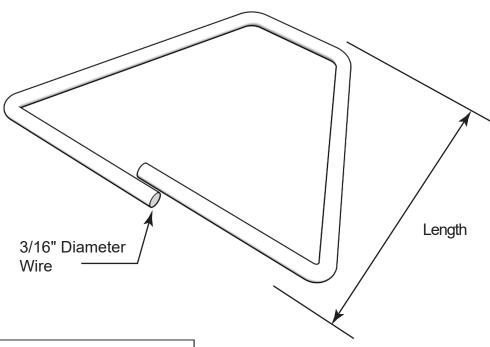

## \*CUSTOM LENGTH:

\*Custom lengths available in Type 304 Stainless Steel ONLY