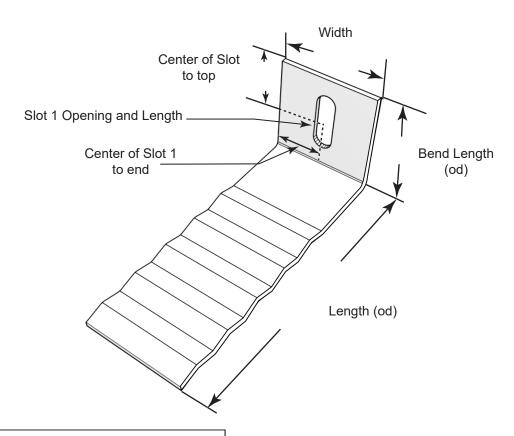

# Submittal Sheet #340-B Corrugated L-Anchor with Slot



QUANTITY:

#### THICKNESS:

3/16" 1/8"

14 ga 16 ga

Stainless Plate Min. Fy. = 45,000 psi (ASTM A666)

#### **MATERIAL TYPE:**

Type 304 Stainless Steel

Type 316 Stainless Steel

Zinc Alloy 710 (1/8" Only)

Plain Carbon Steel\*

\*Plain Carbon Steel for end user plating -  $\underline{\text{not recommended for direct installation}}$ 



CLICK OR SCAN FOR MATERIAL SPECIFICATIONS

### PROJECT DETAILS:

LOCATION:

**PROJECT NAME:** 

NOTES:

Heckmann is not responsible for your choice of anchors and dimensions for your project. The choice of anchors and products should be decided by the architects or engineers knowledgeable with the project. Once a custom order has been placed it cannot be cancelled or returned. Any changes to the original order may require additional charges. Your signat