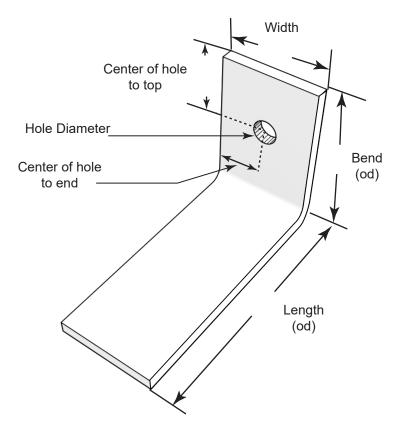

# Submittal Sheet #341 L-Anchor with Hole



QUANTITY:

#### **THICKNESS:**

3/8"

1/4"

3/16"

1/8"

14 ga

16 ga

Stainless Plate Min. Fy. = 45,000 psi (ASTM A666)

#### **MATERIAL TYPE:**

Type 304 Stainless Steel

Type 316 Stainless Steel

Zinc Alloy 710 (1/8" Only)

Plain Carbon Steel\*

\*Plain Carbon Steel for end user plating -  $\underline{\text{not recommended for direct installation}}$ 



CLICK OR SCAN FOR MATERIAL SPECIFICATIONS

## **PROJECT DETAILS:**

LOCATION:

**PROJECT NAME:** 

NOTES:

Heckmann is not responsible for your choice of anchors and dimensions for your project. The choice of anchors and products should be decided by the architects or engineers knowledgeable with the project. Once a custom order has been placed it cannot be cancelled or returned. Any changes to the original order may require additional