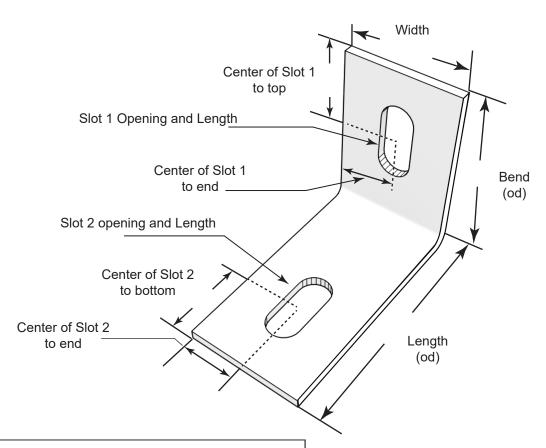

# Submittal Sheet #342-B L-Anchor with Two Slots



QUANTITY:

#### THICKNESS:

3/8" 1/4"

/4" 3/16"

1/8"

14 ga

16 ga

Stainless Plate Min. Fy. = 45,000 psi (ASTM A666)

#### **MATERIAL TYPE:**

Type 304 Stainless Steel

Type 316 Stainless Steel

Zinc Alloy 710 (1/8" Only)

Plain Carbon Steel\*

\*Plain Carbon Steel for end user plating -  $\underline{\text{not recommended for direct installation}}$ 



CLICK OR SCAN FOR MATERIAL SPECIFICATIONS

## PROJECT DETAILS:

LOCATION:

PROJECT NAME:

NOTES:

Heckmann is not responsible for your choice of anchors and dimensions for your project. The choice of anchors and products should be decided by the architects or engineers knowledgeable with the project. Once a custom order has been placed it cannot be cancelled or returned. Any changes to the original order may require additional charges.