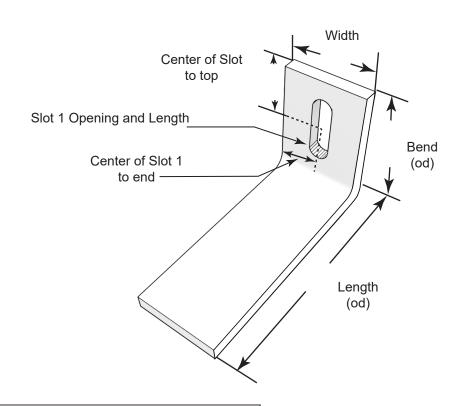

# Submittal Sheet #342 L-Anchor with Slot



QUANTITY:

#### **THICKNESS:**

3/8"

1/4"

3/16"

1/8"

14 ga

16 ga

Stainless Plate Min. Fy. = 45,000 psi (ASTM A666)

#### **MATERIAL TYPE:**

Type 304 Stainless Steel

Type 316 Stainless Steel

Zinc Alloy 710 (1/8" Only)

Plain Carbon Steel\*

\*Plain Carbon Steel for end user plating -  $\underline{\text{not recommended for direct installation}}$ 



CLICK OR SCAN FOR MATERIAL SPECIFICATIONS

## PROJECT DETAILS:

LOCATION:

**PROJECT NAME:** 

NOTES:

Heckmann is not responsible for your choice of anchors and dimensions for your project. The choice of anchors and products should be decided by the architects or engineers knowledgeable with the project. Once a custom order has been placed it cannot be cancelled or returned. Any changes to the original order may require additional cha