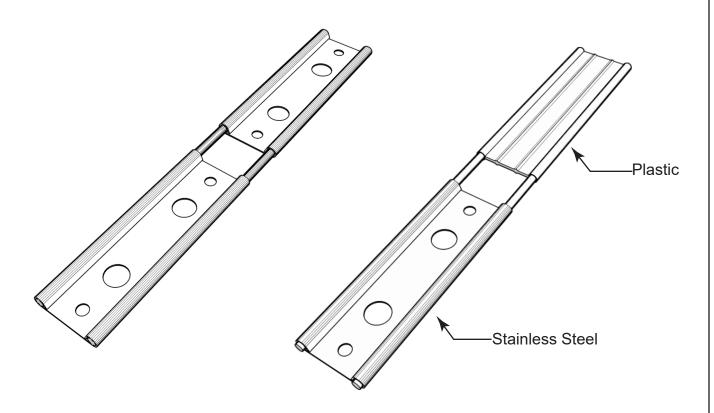

#### THICKNESS:

22 ga

**LENGTH:** 10" Overall length

**WIDTH:** 1-1/2"

### **MATERIAL TYPE:**

Stainless Steel and Plastic

Type 304 Stainless Steel

Mill Galvanized

Hot-Dip Galvanized

**FOR MATERIAL SPECIFICATIONS** 