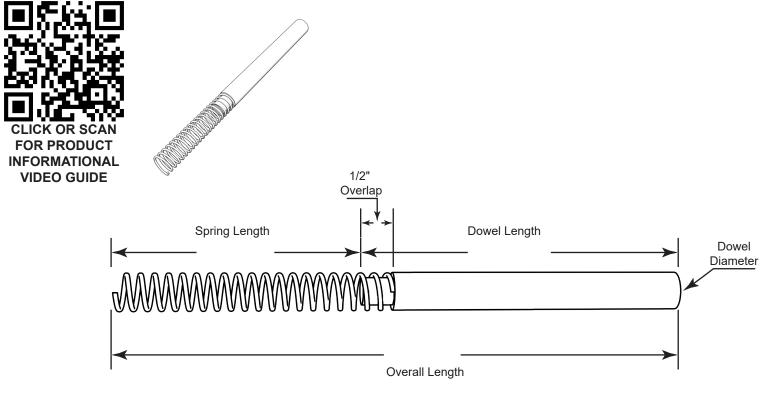

## **Submittal Sheet Spring-Loaded Dowel**

**QUANTITY:** 

## THICKNESS:

1/2"

3/8"

## **MATERIAL TYPE:**

Type 304 Stainless Steel Type 316 Stainless Steel

**FOR MATERIAL SPECIFICATIONS** 

LOCATION:

**PROJECT NAME:** 

NOTES:

**CONTACT INFO** 

NAME: