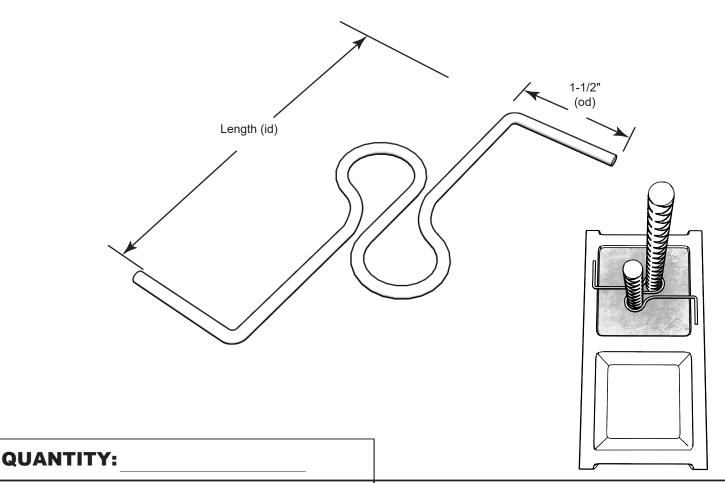

# **Submittal Sheet Wire Rebar Positioner**

#### THICKNESS:

9 ga

### LENGTH:

6" Long for 8" block

10" Long for 12" block

### **MATERIAL TYPE:**

Hot Dip Galvanized

Plain Carbon Steel\*

FOR MATERIAL **SPECIFICATIONS** 

\*Plain Carbon Steel for end user plating - not recommended for direct installation

Phone: (800) 621-4140

| PROJECT DETAILS: |  |
|------------------|--|
|------------------|--|