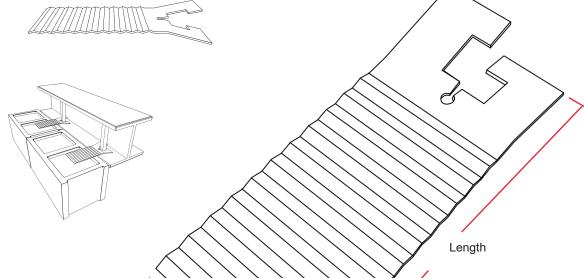

# Submittal Sheet #394

Twist-On Corrugated Column Anchor

Square is centered and starts 5/8" from the end of the anchor

3-1/4"

No longer requires pre-loading of anchors onto welded rods.

(Rods can be welded at fabrication shop)

### **ROD SIZE FOR SQUARE:**

1/2" 3/

3/4" 1"

Stainless Plate Min. Fy. = 45,000 psi (ASTM A666)