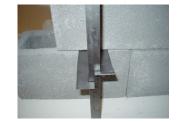

# Submittal Sheet #394

Twist-On Corrugated Column Anchor

Square is centered and starts 5/8" from the end of the anchor

3-1/4"

No longer requires pre-loading of anchors onto welded rods.

(Rods can be welded at fabrication shop)