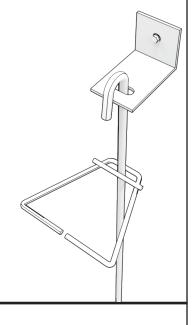

# **Submittal Sheet Rubble Stone Anchoring System**

#398-C

#398-J

#398









### **MADE TO ORDER:**

| #398-C: |
|---------|
|---------|

1/8" x 2-3/4" wide x Length:

Quantity:\_\_\_\_\_

#### #398-J:

52" Long - Diameter: 5/16"

3/8"

Quantity:\_\_\_\_

#### #398:

3/16" Diameter - Length \_\_\_\_\_

Quantity:

Stainless Plate Min. Fy. = 45,000 psi (ASTM A666)

Heckmann is not responsible for your choice of anchors and dimensions for your project. The choice of

agree that you have reviewed the details and specifications of the custom order and that said details and specifications are per your request. Further, by signing this order you are waiving **any claim** against or right of non-payment for products produced to the specifications of the order.

# **MATERIAL TYPE:**

Type 304 Stainless Steel



**CLICK OR SCAN FOR MATERIAL SPECIFICATIONS** 

## **PROJECT