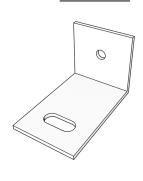

### **MADE TO ORDER:**

| #398-C: |
|---------|
|---------|

1/8" x 2-3/4" wide x Length:

Quantity:\_\_\_\_\_