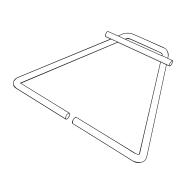

#### #398:

3/16" Diameter - Length \_\_\_\_\_

Quantity:

Stainless Plate Min. Fy. = 45,000 psi (ASTM A666)

Heckmann is not responsible for your choice of anchors and dimensions for your project. The choice of