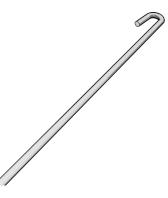

# **Submittal Sheet Rubble Stone Anchoring System**

#398-C

#398-J

#398









### **MADE TO ORDER:**

| #398-C: |
|---------|
|---------|

1/8" x 2-3/4" wide x Length:

Quantity:\_\_\_\_\_

#### #398-J:

52" Long - Diameter: 5/16"

3/8"

Quantity:\_\_\_\_

#### #398:

3/16" Diameter - Length \_\_\_\_\_

Quantity:

Stainless Plate Min. Fy. = 45,000 psi (ASTM A666)

Heckmann is not responsible for your choice of anchors and dimensions for your project. The choice of

agree that you have reviewed the details and specifications of the custom order and that said details and specifications are per your request. Further, by signing this order you are waiving **any claim** against or right of non-payment for products produced to the specifications of the order.

# **MATERIAL TYPE:**

Type 304 Stainless Steel



**CLICK OR SCAN FOR MATERIAL SPECIFICATIONS** 

## **PROJ