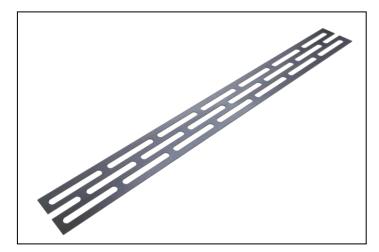

## Submittal Sheet #410 Glass Block Panel Anchors

**Panel Anchors** are used to tie the glass block to the jambs and head. They are installed at both jams under the expansion strip in every other course. They are not installed at the sill. The 16" panel anchors are field-bent 90 degrees 3"-4" from the end and installed using 2 screws. Also use panel anchors at the header going down the vertical joint every other course.

## One Size:

Thickness: 22 gage

Length: 16" Width: 1 <sup>3</sup>/<sub>4</sub>"

Finish: Stainless type 304

Quantity: