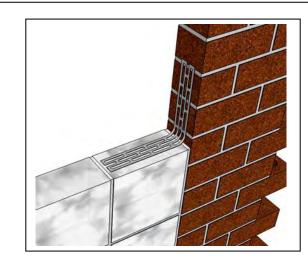

## Submittal Sheet #410 Glass Block Panel Anchors

**Panel Anchors** are used to tie the glass block to the jambs and head. They are installed at both jams under the expansion strip in every other course. They are not installed at the sill. The 16" panel anchors are field-bent 90 degrees 3"-4" from the end and installed using 2 screws. Also use panel anchors at the header going down the vertical joint every other course.