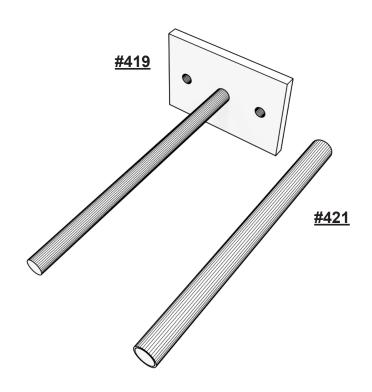

## **Submittal Sheet**

Pin Type Stabilizing Wall Anchor #421

Plastic Tubes

| QUANTITY: |  |
|-----------|--|
|-----------|--|

## **STANDARD:**

Plate:

Thickness: 3/16" x 1-1/2" wide x 3" long

With two 5/16" diameter holes

Rod:

3/8" Diameter x 6-3/4" Long

Stainless Plate Min. Fy. = 45,000 psi (ASTM A666)