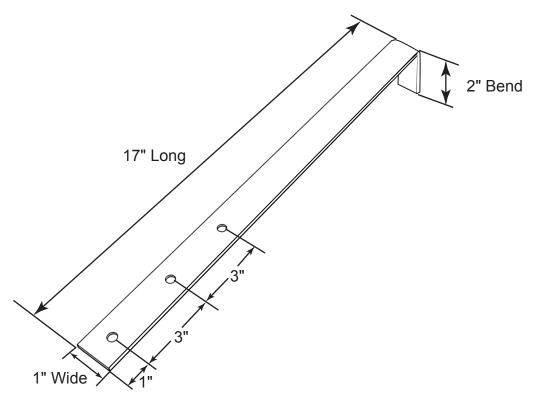

## **DIMENSIONS:**

12 Gauge Width: 1" Length: 17" Bend: 2"

NOTES:

7/32" nailing holes (centered 3/4" from end and 3" o.c.)