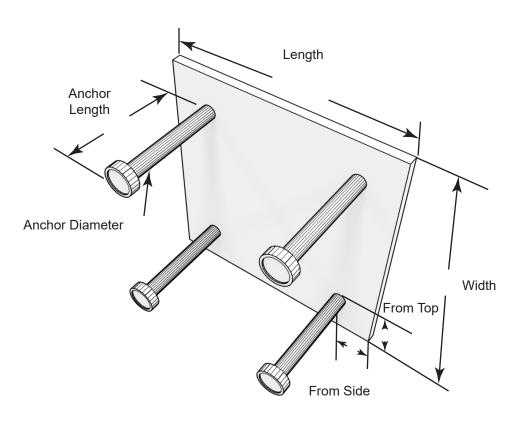

## **Submittal Sheet #730**

Flat Plate with **Headed Concrete Anchors** 

| <b>QUANTIT</b> | <b>':</b> |  |
|----------------|-----------|--|

## THICKNESS:

1/2"

3/8"

1/4"

3/16"

1/8"

Stainless Plate Min. Fy. = 45,000 psi (ASTM A666)

## **MATERIAL TYPE:**

Type 304 Stainless Steel

Plain Steel

FOR MATERIAL **SPECIFICATIONS** 

|--|

LOCATION:

**PROJECT NAME:** 

NOTES: