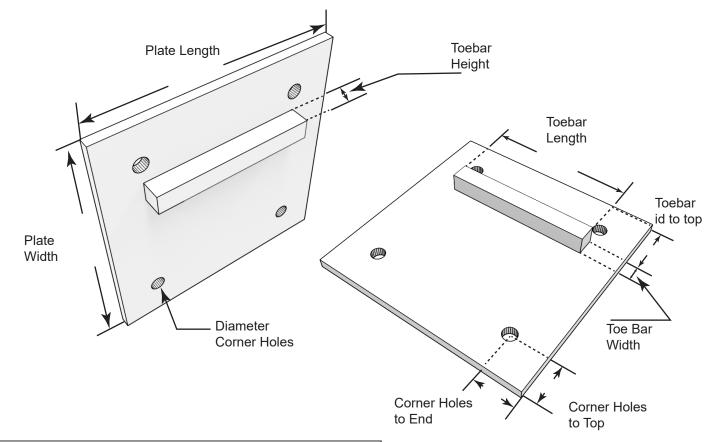

## Submittal Sheet #742 Special Plate with Toebar

**QUANTITY:** 

## THICKNESS:

1/2"

3/8"

1/4"

3/16"

1/8"

Stainless Plate Min. Fy. = 45,000 psi (ASTM A666)

## **MATERIAL TYPE:**

Type 304 Stainless Steel

Type 316 Stainless Steel

Plain Steel

CLICK OR SCAN FOR MATERIAL SPECIFICATIONS

| PR | 0-1 | ECT | DF | ΓΔΙΙ | S: |
|----|-----|-----|----|------|----|
|----|-----|-----|----|------|----|

LOCATION:

**PROJECT NAME:** 

NOTES:

Heckmann is not responsible for your choice of anchors and dimensions for your project. The choice of anchors and products should be decided by the architects or engineers knowledgeable with the project. Once a custom order has been placed it cannot be canceled or returned. Any changes to the original order may require additional charges. Your signature is required for us to proceed. By signing this order, you agree that you have reviewed the details and specifications of the custom order and that said details and specifications are per your request. Further, by signing this order you are waiving **any claim** against or right of non-payment for products produced to the specifications of the order.