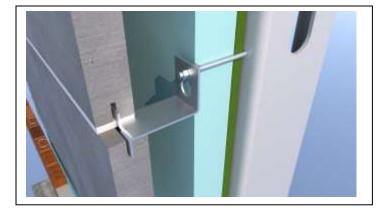

Submittal Sheet #75-KB Pos-I-Tie® KeyBolt Stone Veneer Anchoring System

www.heckmannanchors.com

- The Pos-I-Tie® KeyBolt system is designed for easy and effective stone anchor attachment where sheathing/insulation is installed over the backup wall. It is essential that the lateral loads be transferred between the stone and backup without compromising the sheathing.
- This is a solid stainless steel anchoring system for stone veneers.
- There are 2 pieces: A KeyBolt with double nuts and an EPDM washer along with a custom made stone anchor.
- For use with Steel Stud, CMU, Concrete, ICF, Structural Steel and Wood backups.

www.heckmannanchors.com

NOTE: The KeyBolt System requires a minimum 1-1/2" airspace.

| Shoothing    | Barrel  | Steel Studs | CMU/Concrete/ |
|--------------|---------|-------------|---------------|
| Sheathing    |         | Steel Studs |               |
| Thickness    | Screw   |             | Wood          |
|              | Lengths |             |               |
| 5/8 " 1-1/4" | 2"      | 75KBSA      | 75KBSACON     |
| 1-1/4" 2"    | 2-5/8"  | 75KBSB      | 75KBSBCON     |
| 2" 2-1/2"    | 3-1/8"  | 75KBSC      | 75KBSCCON     |
| 2-1/2" 3"    | 3-5/8"  | 75KBSD      | 75KBSDCON     |
| 3" 3-1/2"    | 4-1/8"  | 75KBSE      | 75KBSECON     |
| 3-1/2" 4"    | 4-5/8"  | 75KBSF      | 75KBSFCON     |
| 4" 4-1/2"    | 5-1/8"  | 75KBSG      | 75KBSGCON     |
| 4-1/2" 5"    | 5-5/8"  | 75KBSH      | 75KBSHCON     |