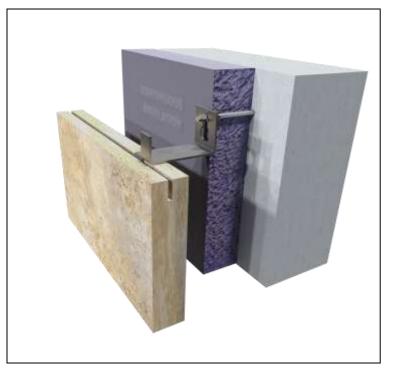

Submittal Sheet #75-KB Pos-I-Tie® KeyBolt Stone Veneer Anchoring System

www.heckmannanchors.com

- The Pos-I-Tie® KeyBolt system is designed for easy and effective stone anchor attachment where sheathing/insulation is installed over the backup wall. It is essential that the lateral loads be transferred between the stone and backup without compromising the sheathing.
- This is a solid stainless steel anchoring system for stone veneers.
- There are 2 pieces: A KeyBolt with double nuts and an EPDM washer along with a custom made stone anchor.
- For use with Steel Stud, CMU, Concrete, ICF, Structural Steel and Wood backups.

www.heckmannanchors.com

NOTE: The KeyBolt System requires a minimum 1-1/2" airspace.

| Shoothing    | Barrel  | Steel Studs | CMU/Concrete/ |
|--------------|---------|-------------|---------------|
| Sheathing    |         | Steel Studs |               |
| Thickness    | Screw   |             | Wood          |
|              | Lengths |             |               |
| 5/8 " 1-1/4" | 2"      | 75KBSA      | 75KBSACON     |
| 1-1/4" 2"    | 2-5/8"  | 75KBSB      | 75KBSBCON     |
| 2" 2-1/2"    | 3-1/8"  | 75KBSC      | 75KBSCCON     |
| 2-1/2" 3"    | 3-5/8"  | 75KBSD      | 75KBSDCON     |
| 3" 3-1/2"    | 4-1/8"  | 75KBSE      | 75KBSECON     |
| 3-1/2" 4"    | 4-5/8"  | 75KBSF      | 75KBSFCON     |
| 4" 4-1/2"    | 5-1/8"  | 75KBSG      | 75KBSGCON     |
| 4-1/2" 5"    | 5-5/8"  | 75KBSH      | 75KBSHCON     |