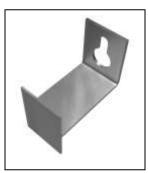

Submittal Sheet #75-KB Pos-I-Tie® KeyBolt Stone Veneer Anchoring System

www.heckmannanchors.com

- The Pos-I-Tie® KeyBolt system is designed for easy and effective stone anchor attachment where sheathing/insulation is installed over the backup wall. It is essential that the lateral loads be transferred between the stone and backup without compromising the sheathing.
- This is a solid stainless steel anchoring system for stone veneers.
- There are 2 pieces: A KeyBolt with double nuts and an EPDM washer along with a custom made stone anchor.
- For use with Steel Stud, CMU, Concrete, ICF, Structural Steel and Wood backups.