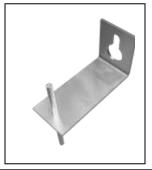

Submittal Sheet #75-KB Pos-I-Tie® KeyBolt Stone Veneer Anchoring System

www.heckmannanchors.com

- The Pos-I-Tie® KeyBolt system is designed for easy and effective stone anchor attachment where sheathing/insulation is installed over the backup wall. It is essential that the lateral loads be transferred between the stone and backup without compromising the sheathing.
- This is a solid stainless steel anchoring system for stone veneers.
- There are 2 pieces: A KeyBolt with double nuts and an EPDM washer along with a custom made stone anchor.
- For use with Steel Stud, CMU, Concrete, ICF, Structural Steel and Wood backups.