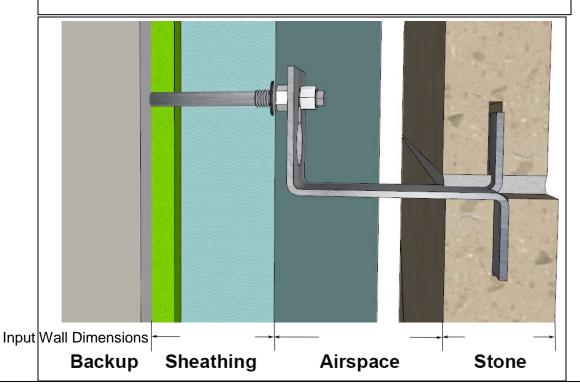

Submittal Sheet #75-KB Pos-I-Tie® KeyBolt Stone Veneer Anchoring System

www.heckmannanchors.com

- The Pos-I-Tie® KeyBolt system is designed for easy and effective stone anchor attachment where sheathing/insulation is installed over the backup wall. It is essential that the lateral loads be transferred between the stone and backup without compromising the sheathing.
- This is a solid stainless steel anchoring system for stone veneers.
- There are 2 pieces: A KeyBolt with double nuts and an EPDM washer along with a custom made stone anchor.
- For use with Steel Stud, CMU, Concrete, ICF, Structural Steel and Wood backups.

www.heckmannanchors.com

NOTE: The KeyBolt System requires a minimum 1-1/2" airspace.

| Shoothing    | Barrel  | Steel Studs | CMU/Concrete/ |
|--------------|---------|-------------|---------------|
| Sheathing    |         | Steel Studs |               |
| Thickness    | Screw   |             | Wood          |
|              | Lengths |             |               |
| 5/8 " 1-1/4" | 2"      | 75KBSA      | 75KBSACON     |
| 1-1/4" 2"    | 2-5/8"  | 75KBSB      | 75KBSBCON     |
| 2" 2-1/2"    | 3-1/8"  | 75KBSC      | 75KBSCCON     |
| 2-1/2" 3"    | 3-5/8"  | 75KBSD      | 75KBSDCON     |
| 3" 3-1/2"    | 4-1/8"  | 75KBSE      | 75KBSECON     |
| 3-1/2" 4"    | 4-5/8"  | 75KBSF      | 75KBSFCON     |
| 4" 4-1/2"    | 5-1/8"  | 75KBSG      | 75KBSGCON     |
| 4-1/2" 5"    | 5-5/8"  | 75KBSH      | 75KBSHCON     |