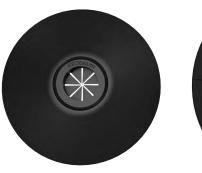

## Submittal Sheet #75-PW Large Plastic Insulation Washer

- Using the 75-PW Washers with the Pos-I-Tie®
- Using the 75-PW Washers with the Pos-I-Tie® Barrel Screws combines two steps into one by securing the insulation board with the Veneer Anchor (vs. securing the insulation with screws/ washers and then adding the brick ties) thus saving time and money.
- The washer is slipped onto the Original Pos-I-Tie® for easy installation at the jobsite. Using this method, the number of penetrations through the insulation are greatly reduced thus reducing thermal bridging. Combining the Pos-I-Tie® with the 75-PW washer, the amount of required CI washer/screw fasteners can be reduced by up to half.
- The 75-PW washers are designed to compress on the insulation surface effectively sealing the fastener penetration against air and moisture infiltration.

Apply Large Washer to factory assembled Pos-I-Tie® (Large washer should be flush against existing washer)\*

For use with the #75 Pos-I-Tie<sup>®</sup> Masonry Veneer Anchoring System