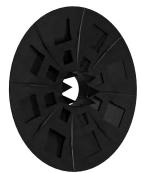

Apply Large Washer to factory assembled Pos-I-Tie® (Large washer should be flush against existing washer)\*

For use with the #75 Pos-I-Tie<sup>®</sup> Masonry Veneer Anchoring System

# QUANTITY:

 Allows the barrel screw to act as a continuous insulation fastener.

Pos-I-Tie® Barrel Screw sold separately\* Available in box quantities of 250 and 1,500 pieces