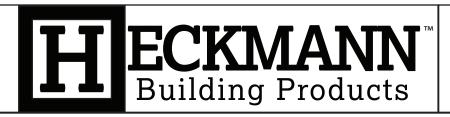

## Submittal Sheet #75-PW Large Plastic Insulation Washer

- Using the 75-PW Washers with the Pos-I-Tie®
- Using the 75-PW Washers with the Pos-I-Tie® Barrel Screws combines two steps into one by securing the insulation board with the Veneer Anchor (vs. securing the insulation with screws/ washers and then adding the brick ties) thus saving time and money.
- The washer is slipped onto the Original Pos-I-Tie® for easy installation at the jobsite. Using this method, the number of penetrations through the insulation are greatly reduced thus reducing thermal bridging. Combining the Pos-I-Tie® with the 75-PW washer, the amount of required CI washer/screw fasteners can be reduced by up to half.
- The 75-PW washers are designed to compress on the insulation surface effectively sealing the fastener penetration against air and moisture infiltration.

Apply Large Washer to factory assembled Pos-I-Tie® (Large washer should be flush against existing washer)\*

For use with the #75 Pos-I-Tie<sup>®</sup> Masonry Veneer Anchoring System