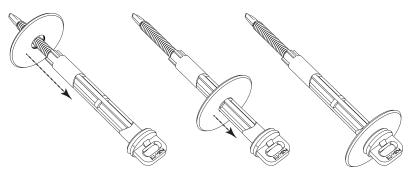

# **Submittal Sheet** #75-SW Large Steel EPDM Continuous Insulation Washer

For use with the #75 Pos-I-Tie®

Masonry Veneer Anchoring System

Apply Large Washer to factory assembled Pos-I-Tie® (Large washer should be flush against existing washer)\*

#### **QUANTITY:**

- 18 gauge steel washer with EPDM backing
- Allows the barrel screw to act as a continuous insulation fastener

Pos-I-Tie<sup>®</sup> Barrel Screw sold separately\*

Available in box quantities of 250 and 1,500 pieces

### **MATERIAL TYPE:**

EPDM Washer (Ethylene Propylene Diene Monomer)

CLICK OR SCAN FOR MATERIAL SPECIFICATIONS