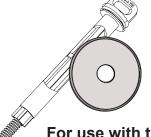

# **Submittal Sheet** #75-SW Large Steel EPDM Continuous Insulation Washer

For use with the #75 Pos-I-Tie®

Masonry Veneer Anchoring System

Apply Large Washer to factory assembled Pos-I-Tie® (Large washer should be flush against existing washer)\*