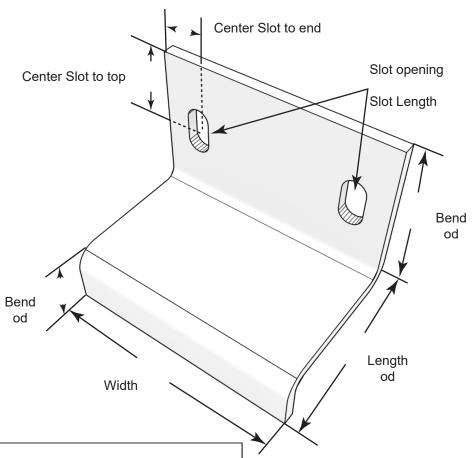

# Submittal Sheet #755 Special Z-Type Angle Clip



**QUANTITY:** 

#### THICKNESS:

1/2" 3/8"

8" 1/4"

3/16"

1/8" 14 ga

Stainless Plate Min. Fy. = 45,000 psi (ASTM A666)

### **MATERIAL TYPE:**

Type 304 Stainless Steel

Type 316 Stainless Steel

Plain Steel



CLICK OR SCAN FOR MATERIAL SPECIFICATIONS

## PROJECT DETAILS:

LOCATION:

**PROJECT NAME:** 

NOTES:

Heckmann is not responsible for your choice of anchors and dimensions for your project. The choice of anchors and products should be decided by the architects or engineers knowledgeable with the project. Once a custom order has been placed it cannot be canceled or returned. Any changes to the original order may require additional charges. Your signature is required for us to proceed. By signing this order, you agree that you have reviewed the details and specifications of the